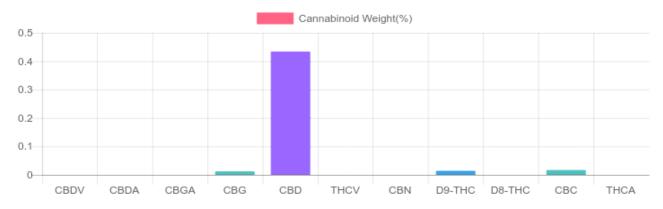

## Sample

| GSL SOP 400        | PREPARED: 09/09/2020 09:34:12 |           | UPLOADED: 09/10/2020 10:29:48 |              |
|--------------------|-------------------------------|-----------|-------------------------------|--------------|
| Cannabinoids       | LOQ                           | weight(%) | mg/g                          | mg/container |
| D9-THC             | 10 PPM                        | 0.014%    | 0.139                         | 31.5         |
| THCA               | 10 PPM                        | N/D       | N/D                           | N/D          |
| CBD                | 10 PPM                        | 0.434%    | 4.338                         | 983.8        |
| CBDA               | 20 PPM                        | N/D       | N/D                           | N/D          |
| CBDV               | 20 PPM                        | N/D       | N/D                           | N/D          |
| CBC                | 10 PPM                        | 0.017%    | 0.172                         | 39.0         |
| CBN                | 10 PPM                        | N/D       | N/D                           | N/D          |
| CBG                | 10 PPM                        | 0.012%    | 0.119                         | 27.0         |
| CBGA               | 20 PPM                        | N/D       | N/D                           | N/D          |
| D8-THC             | 10 PPM                        | N/D       | N/D                           | N/D          |
| THCV               | 10 PPM                        | N/D       | N/D                           | N/D          |
| TOTAL D9-THC       |                               | 0.014%    | 0.014%                        | 31.5         |
| TOTAL CBD*         |                               | 0.434%    | 4.338                         | 983.8        |
| TOTAL CANNABINOIDS |                               | 0.477%    | 4.768                         | 1,081.3      |