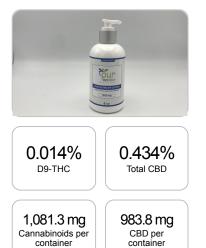

## Sample

| GSL SOP 400        | PREPARED: 09/09/2020 09:34:12 |           | UPLOADED: 09/10/2020 10:29:48 |              |
|--------------------|-------------------------------|-----------|-------------------------------|--------------|
| Cannabinoids       | LOQ                           | weight(%) | mg/g                          | mg/container |
| D9-THC             | 10 PPM                        | 0.014%    | 0.139                         | 31.5         |
| THCA               | 10 PPM                        | N/D       | N/D                           | N/D          |
| CBD                | 10 PPM                        | 0.434%    | 4.338                         | 983.8        |
| CBDA               | 20 PPM                        | N/D       | N/D                           | N/D          |
| CBDV               | 20 PPM                        | N/D       | N/D                           | N/D          |
| CBC                | 10 PPM                        | 0.017%    | 0.172                         | 39.0         |
| CBN                | 10 PPM                        | N/D       | N/D                           | N/D          |
| CBG                | 10 PPM                        | 0.012%    | 0.119                         | 27.0         |
| CBGA               | 20 PPM                        | N/D       | N/D                           | N/D          |
| D8-THC             | 10 PPM                        | N/D       | N/D                           | N/D          |
| THCV               | 10 PPM                        | N/D       | N/D                           | N/D          |
| TOTAL D9-THC       |                               | 0.014%    | 0.014%                        | 31.5         |
| TOTAL CBD*         |                               | 0.434%    | 4.338                         | 983.8        |
| TOTAL CANNABINOIDS |                               | 0.477%    | 4.768                         | 1,081.3      |

1 container = 226.796 grams per container x Cannabinoid concentration

Reporting Limit 10 ppm \*Total CBD = CBD + CBDA x 0.877 N/D - Not Detected, B/LOQ - Below Limit of Quantification

Dr. Andrew Hall, Ph.D., Chief Scientific Officer